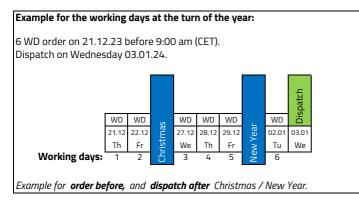

## Additional manufacturing between bank holidays

Our highly automated production operates limited **between Christmas and New Year**. The working days gained will be **passed on to you at no extra charge**. Only possible for orders placed **until 22.12.23**, 9:00 am (CET).

For orders placed after 22.12.23 - 9:00 am (CET) the 02.01.24 counts as first working day. Our PCB calculator (<u>https://portal.multi-circuit-boards.eu</u>) always shows you the estimated dispatch date!